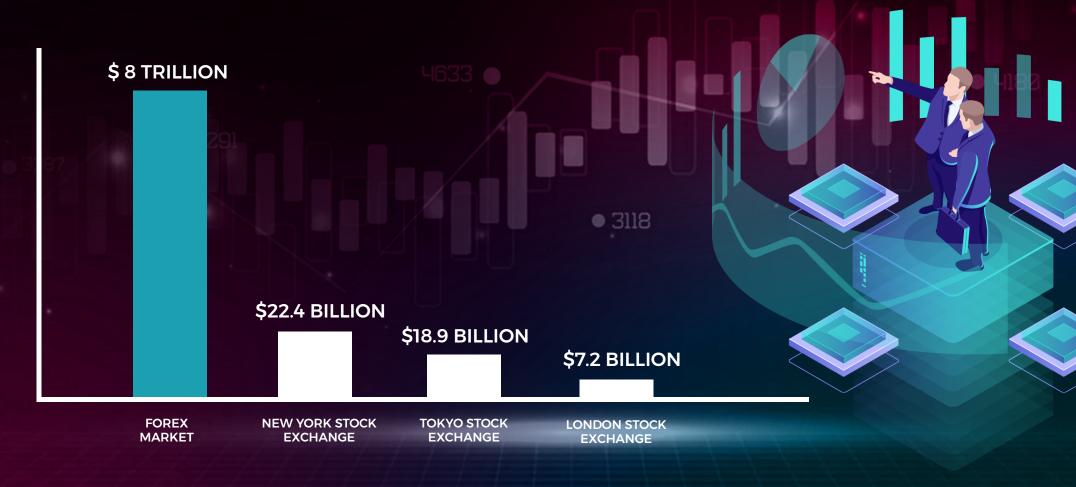

# Forex Trading is a Trillion \$ Dollar Industry

You can make your career very easily from here.

#### **MAJOR COUNTRY STOCK EXCHANGE**

15,05