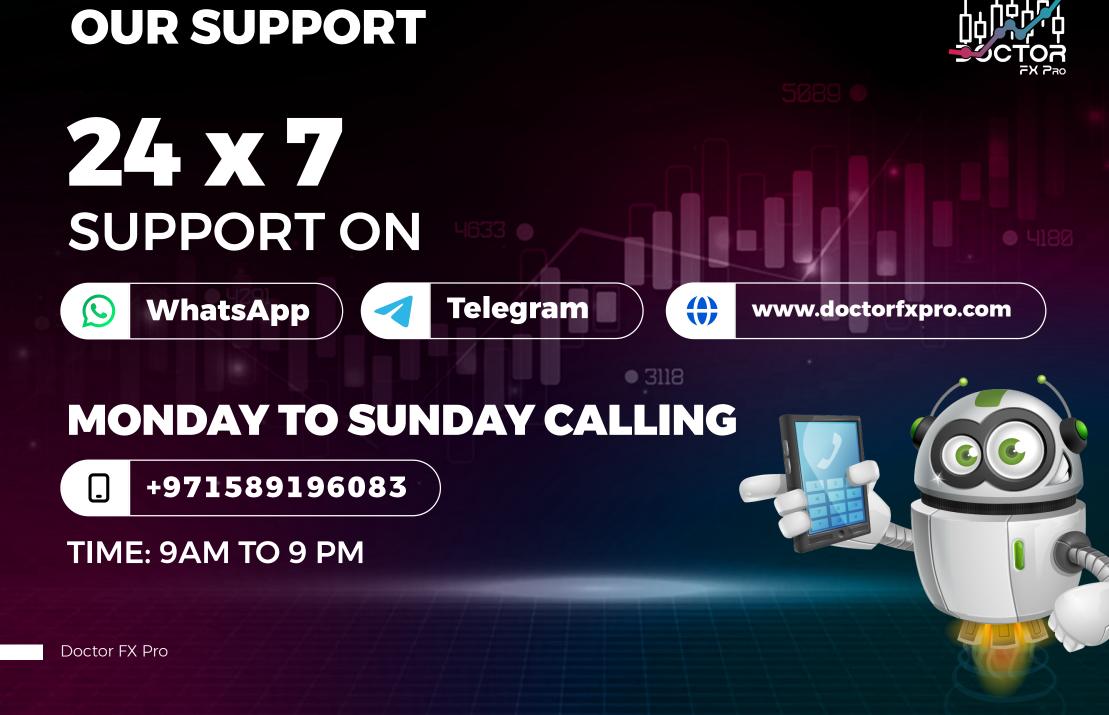

* OR ROLLS ROYCE



# RANK Universal King

# TEAM SIZE **500000**

#### 

### **TERMS &T CONDITON**

- Minimum Investment 1100\$ (1,00,000 INR)
- After Investment Trading will start immediately
- You can withdrawal Your Investment any time. No deductions will be charged.
- Your IB and Sub-IB put withdrawal order of your profit in your trading Account.
- Profit can be withdrawal just after credit in your Trading Account.
- You have to must follow (join) our copy trading (social trading) account which told by your IB.
- Don't self trade, if your trading self
   Doctor FX Pro not responsible for your
   loss and profit.







The best time to plant a tree was 20 years ago. The second-best time is now. Start investing today—your future self will thank you.

"

• 3118

51.4129

210.24

218.3





### THANK YOU OUR OFFICES

#### DUBAI

3303, 33 FLOOR, PRIME TOWER, DUBAI

#### 

DLF, GOMTI NAGAR, LUCKNOW